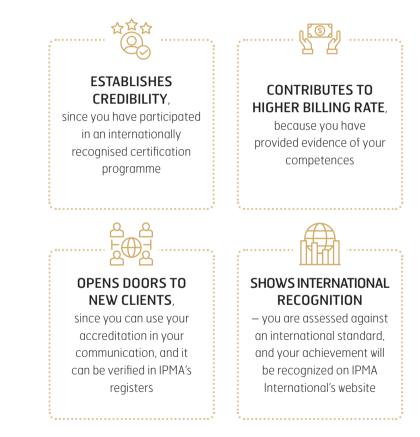

#### Get an IPMA Certified Consultant and Coach or Trainer (CCT):

- » to distinguish yourself among your colleagues and competitors,
- » to become the globally recognized professional,
- » to enhance your portfolio and CV for your future.
- » to let your potential clients choose you at the bid.

#### BENEFITS OF BECOMING IPMA CERTIFIED CONSULTANT, COACH AND TRAINER

If you want to connect to the Certification Body in your own country, please find your local Member Association and you will be redirected to your local IPMA Membership Association and Certifying Body.

### Become a Certified Project Management Consultant and Coach

For a project management consultant, achieving a professional certification can be a big asset to your business. Although getting a certificate is not required to launch your practice, the certification has many benefits, including building your credibility and prestige. Certified professionals are regarded as more trustworthy and productive – and can charge higher commissions.