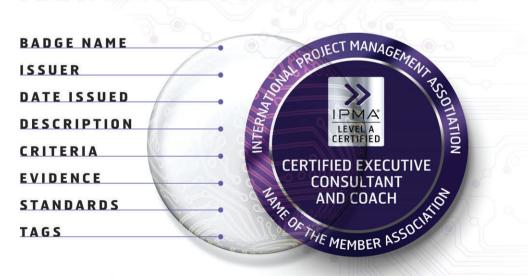

## Digital badges

If you have decided to provide your participants with CPD Record & Proof of Participation, they will also receive an IPMA CCT digital badge which they can share on social media via my.ipma system (eg. Linkedin, Facebook, Twitter) or as a signature in their emails.

Representing competencies as a badge will give your participants the possibility to share their accomplishments in a way that is simple, trusted, and can be easily verified in real-time, and bring additional promotion to you.

Digital badges provide employers and peers concrete evidence of what individuals had to do to earn their credential and what they are now capable of, as well as make it easier for individuals to track their career development.

#### ANATOMY OF A DIGITAL BADGE